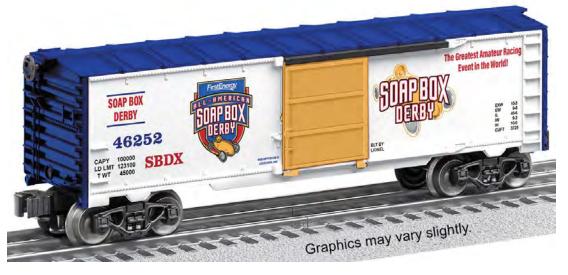

## LOTS Soap Box Derby Boxcar

LOTS honors the wonderful work and spirit of the International Soap Box Derby Association by offering a "Made in the USA" 6464-sized boxcar. The Soap Box Derby, promoted as "the greatest amateur racing event in the world," is a familyoriented sporting activity for youth across the US and around the world. Derby Downs, in Akron, is where the championship

race is held each July. The 2025 boxcar is a must-have addition for all model train and Soap Box Derby enthusiasts. This Lionel-manufactured car is 10 1/4" long and features a stamped metal frame, metal brake wheel, and die-cast trucks with operating couplers. It is designed to operate on O-27 or larger curves.