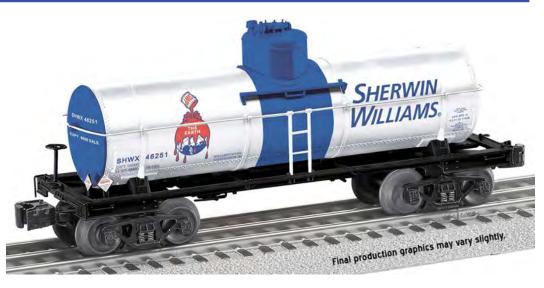

## **LOTS 2025 Convention Car Order Form**

Sherwin Williams has been in the Buckeye state in Cleveland for over 150 years.

LOTS is recognizing this for our 2025 Convention in Akron, Ohio.

Manufactured by Lionel, the 8K Tank Car is 9" long and features diecast metal trucks and operating couplers, air cylinder, metal handrails, and warning placards. It operates on 0-31 or

larger radius. Add a little color to your layout before they are gone! \$89.99 ea plus S&H.